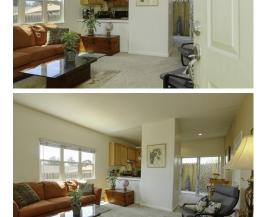

wieland team Real People Real Estate

Welcome to 548 Margie Place in Nipomo. This home is well designed with high ceilings, double pane windows & I kitchen, and half bath are found on the main level. The two bedrooms and a shared bathroom with a tub/shower c well as the stack washer and dryer are tucked away in a laundry closet, and yes, they are included. The kitchen feareplaced stainless steel dishwasher, a gas stove, and a stainless steel fridge. Conveniently located just out the sli the oversize patio space. As a bonus, this home is an end unit and provides a very open and spacious feel for out for your favorite pet.